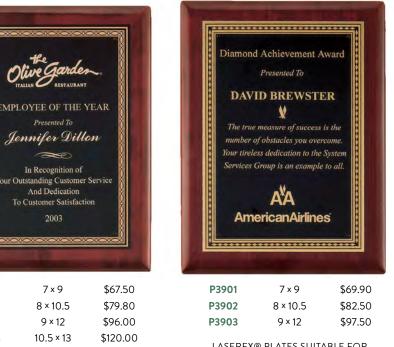

| \$120.00 |

LASERFX® PLATE FOR LASER ENGRAVING

### In Appreciation of Your ervice and Dedication To Our Hotel For Over Twenty Years Marriott **BWI AIRPORT**

P4155 7×9 \$69.90 P4156 8 × 10 \$82.50 P4157 9 × 12 \$97.50 P4158 10.5 × 13 \$120.00

PRESENTED TO

TERRENCE HILL

LASERFX® PLATES SUITABLE FOR LASER ENGRAVING ONLY.

P3911

P3912

P3913

P3914



P3806

| 5 | 1 3000  |
|---|---------|
| C | P3807   |
| 0 | P3808   |
| 0 | P3809   |
|   | LASERFX |

PLAQUES ARE INDIVIDUALLY BOXED.

PLAQUE PLATES COPYRIGHT DESIGN TROPAR MFG. LASERFX® IS BRASS-PLATED STEEL, LASER ENGRAVE ONLY.

### Airflyte<sup>®</sup> Premium Series PLAQUE BOARDS WITH ROSEWOOD OR **BLACK STAIN AND HEAVY LACQUER PIANO-FINISH**

#### Rosewood Piano-Finish Plaques with Black Brass Engraving Plates



LASERFX® PLATES SUITABLE FOR LASER ENGRAVING ONLY.

#### Piano-Finish Plaques with Florentine Design Borders



| 7×9     | \$69.90  |
|---------|----------|
| 8 × 10  | \$82.50  |
| 9 × 12  | \$97.50  |
| 11 × 14 | \$126.00 |

PRESIDENT'S AWARD Presented to **Diane Davenport** 2002 This Award is Presented Annually By The President To the Recipient D2044 7...0 ¢ < 7 F 0

| /x9     | \$67.50  |
|---------|----------|
| 8 × 10  | \$81.00  |
| 9 × 12  | \$96.00  |
| 11 × 14 | \$123.00 |
|         | 9 × 12   |

X® PLATES SUITABLE FOR LASER ENGRAVING ONLY.

#### PLAQUE BOARDS WITH ROSEWOOD STAIN AND HEAVY LACQUER PIANO-FINISH

#### Rosewood Piano-Finish Plaques with Black Brass Engraving Plates



LASER ENGRAVING ONLY.

#### Rosewood Piano-Finish Plaques with Florentine Design Plates



PLAQU