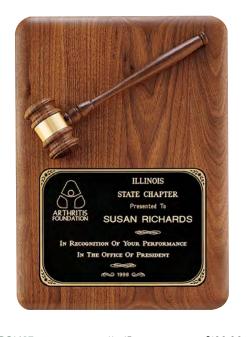

### Parliament Series GAVEL PLAQUES IN AMERICAN WALNUT

Full-Size Gavel Mounted on Solid Walnut, Your Choice of Activity Insert

PRICE INCLUDES ANY ACTIVITY INSERT LISTED AT THE TOP OF PAGE 25

#### Full-Size Gavel with Half Sounding Block

**PG2786** 9 × 12 \$156.00

LASER ENGRAVABLE PLATE GAVEL BANDS NOT ENGRAVABLE ON PLAQUES

SOLID BRASS PLATES. INDIVIDUALLY BOXED.

HAIRMAN'S AWAR BEGRINTO 10 JOYCE STEPHENS JOYCE STEPHENS MORRISTOW MENDERLA HOSTITAL 20 1999 ACT