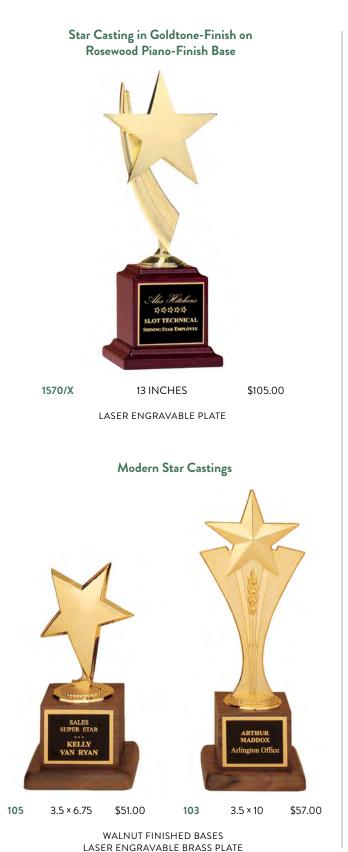

#### **RECOGNIZE OUTSTANDING ACHIEVEMENT WITH A STAR THEMED AWARD**

Chrome Plated Metal Star on Rosewood Piano-Finish Base

| 140+ | 4.5 × 7.25           | \$79.95 |
|------|----------------------|---------|
|      | LEXI-BRASS PLATE ENG |         |

#### Star Casting with Gabled Points Goldtone-Finish on Rosewood Piano-Finish Plaque

Star Paperweight

| 107 | Gold Metal          | 4 × 4 | \$36.00 |
|-----|---------------------|-------|---------|
| 125 | Chrome-Plated Metal | 4×4   | \$30.00 |

#### Polished Metal Goldtone Star Castings on Rosewood Piano-Finish Bases

LASER ENGRAVABLE BLACK BRASS PLATE

ALL ITEMS ON THIS PAGE ARE GIFT BOXED.