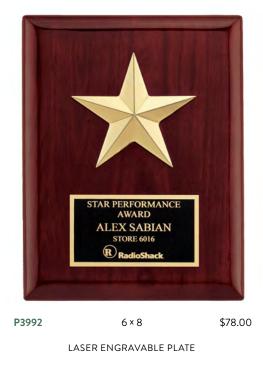

#### **RECOGNIZE OUTSTANDING ACHIEVEMENT WITH A STAR THEMED AWARD**

Chrome Plated Metal Star on Rosewood Piano-Finish Base

| 140+ | 4.5 × 7.25           | \$79.95 |
|------|----------------------|---------|
|      | LEXI-BRASS PLATE ENG |         |