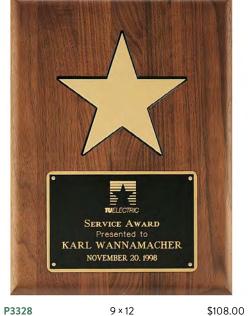

#### Polished Metal Goldtone Star Castings on Rosewood Piano-Finish Bases

LASER ENGRAVABLE BLACK BRASS PLATE

ALL ITEMS ON THIS PAGE ARE GIFT BOXED.