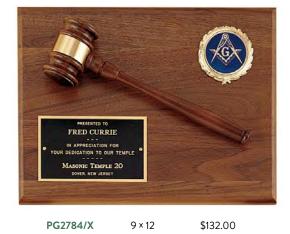

#### Full-Size Gavel with Half Sounding Block

**PG2786** 9 × 12 \$156.00

LASER ENGRAVABLE PLATE GAVEL BANDS NOT ENGRAVABLE ON PLAQUES

SOLID BRASS PLATES. INDIVIDUALLY BOXED.

HAIRMAN'S AWAR BEGRINTO 10 JOYCE STEPHENS JOYCE STEPHENS MORRISTOW MENDERLA HOSTITAL 20 1999 ACT