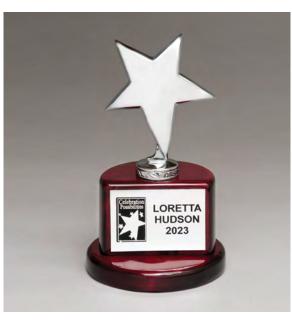

#### **RECOGNIZE OUTSTANDING ACHIEVEMENT WITH A STAR THEMED AWARD**

Chrome Plated Metal Star on Rosewood Piano-Finish Base

| 140+ | 4.5 × 7.25           | \$79.95 |
|------|----------------------|---------|
|      | LEXI-BRASS PLATE ENG |         |