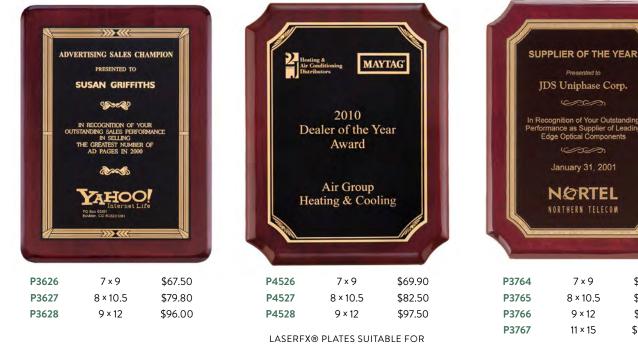

AVY LACQUER PIANO-FINISH**

#### Rosewood Piano-Finish Plaques with Black Brass Engraving Plates



LASERFX® PLATES SUITABLE FOR LASER ENGRAVING ONLY.

#### Piano-Finish Plaques with Florentine Design Borders



| 7×9     | \$69.90  |
|---------|----------|
| 8 × 10  | \$82.50  |
| 9 × 12  | \$97.50  |
| 11 × 14 | \$126.00 |

PRESIDENT'S AWARD Presented to **Diane Davenport** 2002 This Award is Presented Annually By The President To the Recipient D2044 7...0 ¢ < 7 F 0

| /x9     | \$67.50  |
|---------|----------|
| 8 × 10  | \$81.00  |
| 9 × 12  | \$96.00  |
| 11 × 14 | \$123.00 |
|         | 9 × 12   |

X® PLATES SUITABLE FOR LASER ENGRAVING ONLY.

#### PLAQUE BOARDS WITH ROSEWOOD STAIN AND HEAVY LACQUER PIANO-FINISH

#### Rosewood Piano-Finish Plaques with Black Brass Engraving Plates



LASER ENGRAVING ONLY.

#### Rosewood Piano-Finish Plaques with Florentine Design Plates



PLAQUE PLATES COPYRIGHT DESIGN TROPAR MFG.

caco

coco

7 x 9

8 × 10.5

9 × 12

11 × 15

LASERFX® PLATES SUITABLE FOR

LASER ENGRAVING ONLY.

\$69.90

\$82.50

\$97.50

\$135.00

lanuary 31, 2001

on of Your Outs



P3816

P3817

P3818

P4120 7×9 \$69.90 P4121 8 × 10.5 \$82.50 P4122 \$97.50 9 × 12 LASERFX® PLATES SUITABLE FOR LASER ENGRAVING ONLY.

. Anti

P3819 LASERFX® PLATES SUITABLE FOR LASER ENGRAVING ONLY.



PLAQUE PLATES COPYRIGHT DESIGN TROPAR MFG.

PLAQUES ARE INDIVIDUALLY BOXED.

ALL PRICES SUBJECT TO CHANGE, CHECK WWW.AIRFLYTE.COM FOR CURRENT PRICING.

### Airflyte<sup>®</sup> Premium Series PLAQUE BOARDS WITH WALNUT STAIN AND HEAVY LACQUER PIANO-FINISH

#### Piano-Finish Plaques with