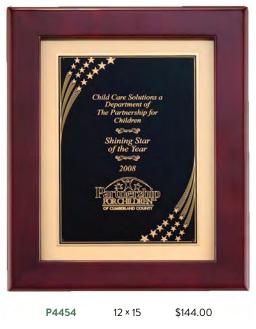

### **ROSEWOOD STAIN AND HEAVY LAQUER PIANO-FINISH**

Rosewood Stained Piano-Finish Frame with Black Brass Engraving Plate on Brush Gold Metal Background

P3990

12 × 15

\$138.00

LASERFX® PLATES SUITABLE FOR LASER ENGRAVING ONLY