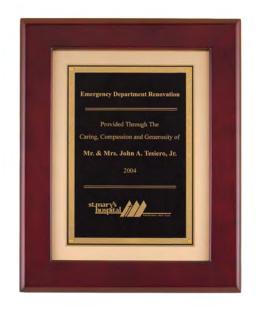

laque, Metal Gold Sunburst Frame Casting with Black LaserFX Plate



Rosewood Stained Piano-Finish Airflyte Frame with Antique Bronze Casting on Brush Gold Metal Background



P3975 14 × 17 \$240.00 LASER ENGRAVABLE BRASS PLATE

Rosewood Stained Piano-Finish Plaque, Antique Bronze Finish Frame Casting with Black Brass Engraving Plate



LASER ENGRAVABLE PLATE

SOLID BRASS ENGRAVING PLATES. INDIVIDUALLY BOXED.

ALL PRICES SUBJECT TO CHANGE, CHECK WWW.AIRFLYTE.COM FOR CURRENT PRICING.

LASERFX® IS BRASS-PLATED STEEL, LASER ENGRAVE ONLY. PLAQUES ARE INDIVIDUALLY BOXED.

### Airflyte<sup>®</sup> Premium Series PLAQUE BOARDS AND FRAMES WITH

### **ROSEWOOD STAIN AND HEAVY LAQUER PIANO-FINISH**

Rosewood Stained Piano-Finish Frame with Black Brass Engraving Plate on Brush Gold Metal Background



P3990

12 × 15

\$138.00

LASERFX® PLATES SUITABLE FOR LASER ENGRAVING ONLY

#### Rosewood Stained Piano-Finish Frame, Antique Bronze Finish Frame Casting with Brush Gold Metal Background



P4139

14 × 17

\$270.00

#### LASER ENGRAVABLE PLATE

## High Gloss Plaques & Awards

**High Gloss Rosewood Diamonds** 

### Airflyte<sup>®</sup> Premium Series PLAQUE BOARDS WITH ROSEWOOD STAIN AND HEAVY LACQUER PIANO-FINISH

#### Rosewood Piano-Finish Plaques with Florentine Design Plates



\$69.90

\$82.50

\$97.50



| -     |    |
|-------|----|
|       | Sa |
| P4140 |    |
| P4141 |    |
| P4142 |    |
| P4143 |    |

| BRASS PLATED STEEL LASER FX. |  |
|------------------------------|--|
|                              |  |

\$69.90

PLAQUE PLATES COPYRIGHT DESIGN TROPAR MFG.

#### Honors Ho