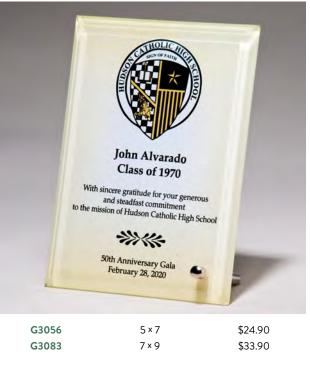

#### -NEW-Rectangular Glass Award Black Silk Screened Glass with Black Piano-Finish Base

| G3170 | 5.25 × 7.875 | \$69.00 |
|-------|--------------|---------|
| G3171 | 6.25 × 8.875 | \$72.00 |
| G3172 | 7.25 × 9.875 | \$75.00 |

0.375 INCH THICK CLEAR GLASS PACKAGING AS SHOWN ON PAGE 66

-NEW -Multi-Colored Art Glass Droplet

LASER ENGRAVABLE ALUMINUM PLATE

ART GLASS AWARDS ARE HAND MADE, AIR BUBBLES AND COLOR VARIATIONS ARE COMMON. SUPPLIED