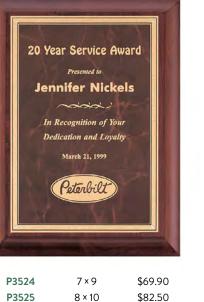

#### Rosewood Piano-Finish Plaques with Florentine Design Plates

\$69.90

\$82.50

\$97.50

| -     |    |
|-------|----|
|       | Sa |
| P4140 |    |
| P4141 |    |
| P4142 |    |
| P4143 |    |

| BRASS PLATED STEEL LASER FX. |  |
|------------------------------|--|
|                              |  |

\$69.90

PLAQUE PLATES COPYRIGHT DESIGN TROPAR MFG.