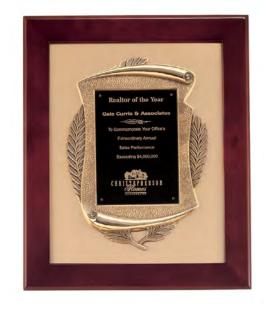

G3166 | 7 × 11       | \$52.50 |

0.5 INCH THICK JADE GLASS

#### -NEW-Modern Swan Design Art Glass



LASER ENGRAVABLE ALUMINUM PLATE

### WITH PADDED, SATIN-LINED GIFT BOXES. SEE PAGE 64. SILK SCREENED GLASS - LASER ENGRAVE ONLY.

#### HIGH GLOSS PLAQUES WITH GOLDTONE METAL FRAME CASTINGS

Rosewood Stained Piano-Finish Plague, Metal Gold Scroll Frame Casting with Black LaserFX Plate



#### Black High Gloss Plaque, Metal Gold Scroll Frame Casting with Black LaserFX Plate



P5479 10.5 × 13 \$147.00

Rosewood Stained Piano-Finish Plaque, Metal Gold Sunburst Frame Casting with Black LaserFX Plate



Black High Gloss Plaque, Metal Gold Sunburst Frame Casting with Black LaserFX Plate



Rosewood Stained Piano-Finish Airflyte Frame with Antique Bronze Casting on Brush Gold Metal Background



P3975 14 × 17 \$240.00 LASER ENGRAVABLE BRASS PLATE

Rosewood Stained Piano-Finish Plaque, Antique Bronze Finish Frame Casting with Black Brass Engraving Plate



LASER ENGRAVABLE PLATE

SOLID BRASS ENGRAVING PLATES. INDIVIDUALLY BOXED.

ALL PRICES SUBJECT TO CHANGE, CHECK WWW.AIRFLYTE.COM FOR CURRENT PRICING.

LASERFX® IS BRASS-PLATED STEEL, LASER ENGRAVE ONLY. PLAQUES ARE INDIVIDUALLY BOXED.

### Airflyte<sup>®</sup> Premium Series PLAQUE BOARDS AND FRAMES WITH

### **ROSEWOOD STAIN AND HEAVY LAQUER PIANO-FINISH**

Rosewood Stained Piano-Finish Frame with Black Brass Engraving Plate on Brush Gold Metal Background



P3990

12 × 15

\$138.00

LASERFX® PLATES SUITABLE FOR LASER ENGRAVING ONLY

#### Rosewood Stained Piano-Finish Frame, Antique Bronze Finish Frame Casting with Brush Gold M