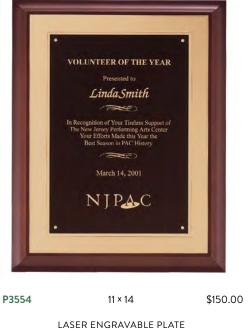

## Airflyte<sup>®</sup> Florentine Collection

#### Sapphire Marble Plate with Gold Florentine Border on Natural Alder Wood Plaque

#### Florentine Border Design

P1398 8×10.5 \$84.00 P1399 \$99.90 9 × 12

LASERFX<sup>©</sup> PLATE SUITABLE FOR LASER ENGRAVING

LASERFX® PLATES SUITABLE FOR LASER ENGRAVING ONLY

| \$69.0  |
|---------|
| \$84.0  |
| \$99.90 |
|         |