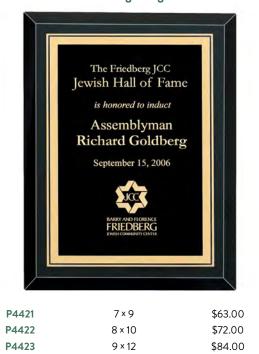

#### Honors Honors Ellen Hudson Ellen Hudson for 5 Years of Service Years of Service gral Blue, LLC Integral Blue, LLC P4561 Engraved and Color-Filled\* Black and Silver Engraving Plate P4562 4.25 × 7.875 × 1.125 4.25 × 7.875 × 1.125 \$52.50 1594 \$48.00 1648 P4563 1595 5.25 × 8.875 × 1.125 \$55.50 1649 5.25 × 8.875 × 1.125 \$61.50 \$72.00 1596 6.25 × 10 × 1.125 \$66.00 1650 6.25 × 10 × 1.125 LASER ENGRAVABLE ALUMINUM PLATE \*EXTRA CHARGES MAY APPLY High Gloss Rosewood Stained Plague High Gloss Black Stained Plaque with Gold Florentine Border Plate with Gold Florentine Plate 2016 MEMORIAL IOSPITAL iation Awara EERING COMPANY, INC niamin Sobel, M.D. P5077 P5088 P5043 7×9 \$63.00 7×9 \$63.00 \$75.00 P5078 \$75.00 P5089 P5044 8 × 10.5 8 × 10.5 P5045 9 × 12 \$90.00 P5079 9 × 12 \$90.00 P5090 \$124.50 P5046 11 × 15 LASERFX® PLATE SUITABLE FOR LASER LASERFX® PLATES SUITABLE ENGRAVING INDIVIDUALLY BOXED FOR LASER ENGRAVING