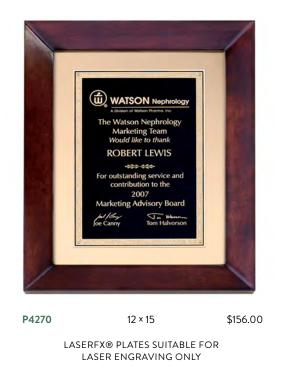

### **ROSEWOOD STAIN AND HEAVY LAQUER PIANO-FINISH**

Rosewood Stained Piano-Finish Frame with Black Brass Engraving Plate on Brush Gold Metal Background

P3990

12 × 15

\$138.00

LASERFX® PLATES SUITABLE FOR LASER ENGRAVING ONLY