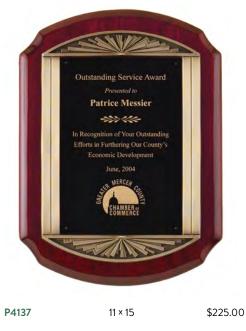

ED GIFT BOXES. SEE PAGE 64. SILK SCREENED GLASS - LASER ENGRAVE ONLY.

#### HIGH GLOSS PLAQUES WITH GOLDTONE METAL FRAME CASTINGS

Rosewood Stained Piano-Finish Plague, Metal Gold Scroll Frame Casting with Black LaserFX Plate



#### Black High Gloss Plaque, Metal Gold Scroll Frame Casting with Black LaserFX Plate



P5479 10.5 × 13 \$147.00

Rosewood Stained Piano-Finish Plaque, Metal Gold Sunburst Frame Casting with Black LaserFX Plate



Black High Gloss Plaque, Metal Gold Sunburst Frame Casting with Black LaserFX Plate



Rosewood Stained Piano-Finish Airflyte Frame with Antique Bronze Casting on Brush Gold Metal Background



P3975 14 × 17 \$240.00 LASER ENGRAVABLE BRASS PLATE

Rosewood Stained Piano-Finish Plaque, Antique Bronze Finish Frame Casting with Black Brass Engraving Plate



LASER ENGRAVABLE PLATE

SOLID BRASS ENGRAVING PLATES. INDIVIDUALLY BOXED.

ALL PRICES SUBJECT TO CHANGE, CHECK WWW.AIRFLYTE.COM FOR CURRENT PRICING.

LASERFX® IS BRASS-PLATED STEEL, LASER ENGRAVE ONLY. PLAQUES ARE INDIVIDUALLY BOXED.

### Airflyte<sup>®</sup> Premium Series PLAQUE BOARDS AND FRAMES WITH

### **ROSEWOOD STAIN AND HEAVY LAQUER PIANO-FINISH**

Rosewood Stained Piano-Finish Frame with Black Brass Engraving Plate on Brush Gold Metal Background



P3990

12 × 15

\$138.00

LASERFX® PLATES SUITABLE FOR LASER ENGRAVING ONLY

#### Rosewood Stained Piano-Finish Frame, Antique Bronze Finish Frame Casting with Brush Gold Metal Background



P4139

14 × 17

\$270.00

#### LASER ENGRAVABLE PLATE

## High Gloss Plaques & Awards

**High Gloss Rosewood Diamonds** 

### Airflyte<sup>®</su