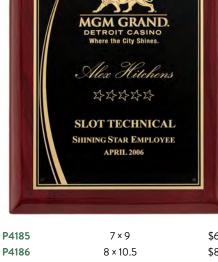

#### Honors Honors Ellen Hudson Ellen Hudson for 5 Years of Service Years of Service gral Blue, LLC Integral Blue, LLC P4561 Engraved and Color-Filled\* Black and Silver Engraving Plate P4562 4.25 × 7.875 × 1.125 4.25 × 7.875 × 1.125 \$52.50 1594 \$48.00 1648 P4563 1595 5.25 × 8.875 × 1.125 \$55.50 1649 5.25 × 8.875 × 1.125 \$61.50 \$72.00 1596 6.25 × 10 × 1.125 \$66.00 1650 6.25 × 10 × 1.125 LASER ENGRAVABLE ALUMINUM PLATE \*EXTRA CHARGES MAY APPLY High Gloss Rosewood Stained Plague High Gloss Black Stained Plaque with Gold Florentine Border Plate with Gold Florentine Plate 2016 MEMORIAL IOSPITAL iation Awara EERING COMPANY, INC niamin Sobel, M.D. P5077 P5088 P5043 7×9 \$63.00 7×9 \$63.00 \$75.00 P5078 \$75.00 P5089 P5044 8 × 10.5 8 × 10.5 P5045 9 × 12 \$90.00 P5079 9 × 12 \$90.00 P5090 \$124.50 P5046 11 × 15 LASERFX® PLATE SUITABLE FOR LASER LASERFX® PLATES SUITABLE ENGRAVING INDIVIDUALLY BOXED FOR LASER ENGRAVING