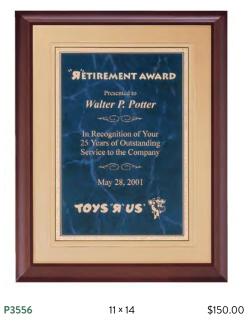

## Airflyte<sup>®</sup> Florentine Collection

#### Sapphire Marble Plate with Gold Florentine Border on Natural Alder Wood Plaque

#### Florentine Border Design

P1398 8×10.5 \$84.00 P1399 \$99.90 9 × 12

LASERFX<sup>©</sup> PLATE SUITABLE FOR LASER ENGRAVING

LASERFX® PLATES SUITABLE FOR LASER ENGRAVING ONLY

| \$69.0  |
|---------|
| \$84.0  |
| \$99.90 |
|         |

| 7×8       | \$69.00            |
|-----------|--------------------|
| 8 × 10.5  | \$84.00            |
| 9 × 12    | \$99.90            |
| 10.5 × 13 | \$126.00           |
|           | 8 × 10.5<br>9 × 12 |