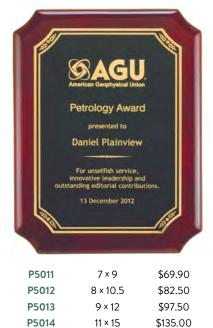

Silver Florentine Border with Textured Black Center on Rosewood **Piano-Finish Plaque** 

High Gloss Black Stained Plaque with Silver Florentine Plate

LASER ENGRAVABLE ALUMINUM PLATE

**Emerald Marble Plate** P4150

LASERFX® PLATE FOR LASER ENGRAVING