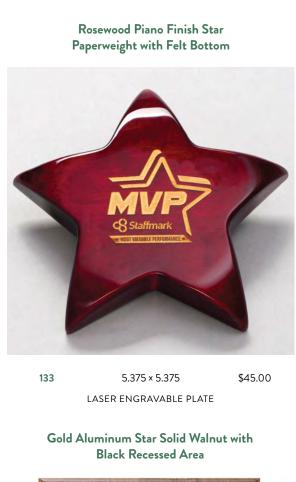

#### Star Casting with Gabled Points Goldtone-Finish on Rosewood Piano-Finish Plaque

Star Paperweight

| 107 | Gold Metal          | 4 × 4 | \$36.00 |
|-----|---------------------|-------|---------|
| 125 | Chrome-Plated Metal | 4×4   | \$30.00 |