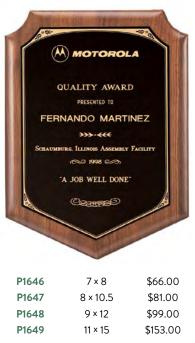

#### Black Brass Gold Border

| P1641 | 7×8      | \$66.00  |
|-------|----------|----------|
| P1642 | 8 × 10.5 | \$81.00  |
| P1643 | 9 × 12   | \$99.00  |
| P1644 | 11 × 15  | \$153.00 |
|       |          |          |