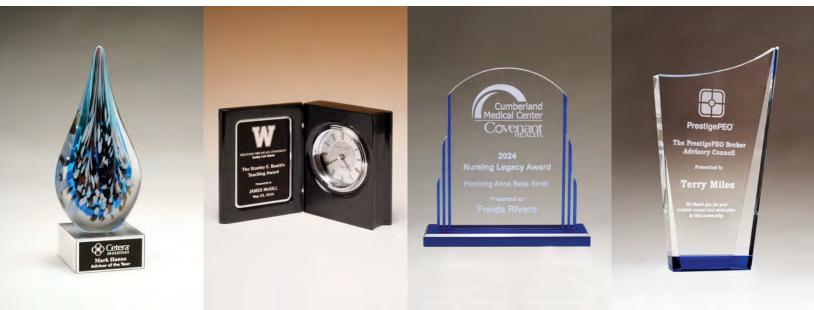

0.375 INCH THICK CLEAR GLASS PACKAGING AS SHOWN ON PAGE 66

-NEW -Multi-Colored Art Glass Droplet

LASER ENGRAVABLE ALUMINUM PLATE

ART GLASS AWARDS ARE HAND MADE, AIR BUBBLES AND COLOR VARIATIONS ARE COMMON. SUPPLIED

### New Glass Awards