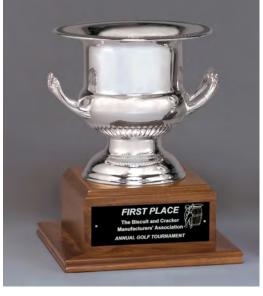

#### Silver Plated Stainless Steel Wine Cooler or Trophy Cup on Solid Walnut Base

399C 13 INCHES \$390.00 LASER ENGRAVABLE BLACK ALUMINUM PLATES INDIVIDUALLY BOXED