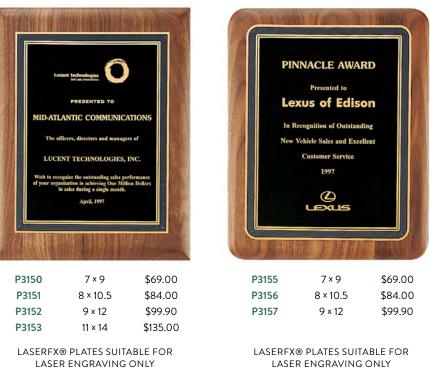

## Airflyte<sup>®</sup> High Lustr<sup>TM</sup>

#### VALUE PRICED HIGH-GLOSS PLAQUES WITH STUNNING ENGRAVING PLATES

LASER ENGRAVABLE ACRYLIC PLATE HELD IN PLACE WITH MAGNETS

-NEW-Black High Gloss Plaque with Acrylic Engraving Plates

| The I           | A Consulting<br>* - EXPEDITIVE - ADDATA<br>Kilroy Award<br>A employee who domonal<br>ance in the area of leader<br>presevenhilp, quality, or is |   |
|-----------------|-------------------------------------------------------------------------------------------------------------------------------------------------|---|
| Charles Rhoades | ۲                                                                                                                                               | 6 |
| •               | •                                                                                                                                               | ۲ |
| •               | •                                                                                                                                               | • |
| •               | •                                                                                                                                               |   |
| •               |                                                                                                                                                 | ۲ |
| •               | •                                                                                                                                               | ۲ |