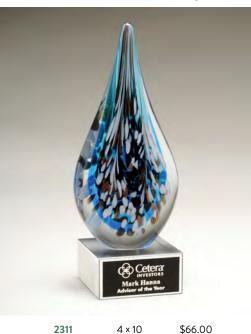

0.375 INCH THICK CLEAR GLASS PACKAGING AS SHOWN ON PAGE 66

-NEW -Multi-Colored Art Glass Droplet

LASER ENGRAVABLE ALUMINUM PLATE

ART GLASS AWARDS ARE HAND MADE, AIR BUBBLES AND COLOR VARIATIONS ARE COMMON. SUPPLIED

### New Glass Awards