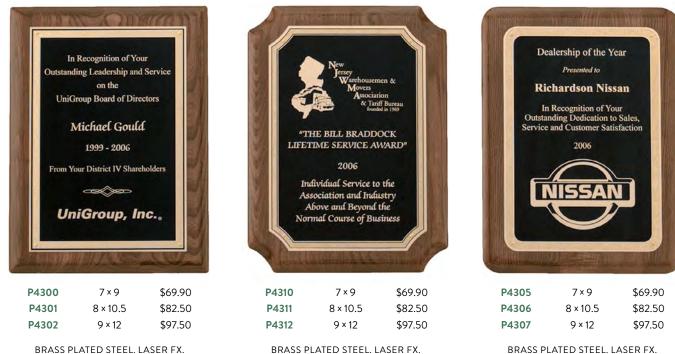

## Airflyte<sup>®</sup> Premium Series

### Airflyte<sup>®</sup> Premium Series PLAQUE BOARDS WITH ROSEWOOD OR **BLACK STAIN AND HEAVY LACQUER PIANO-FINISH**