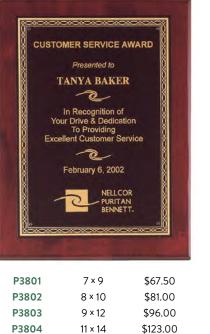

#### Piano-Finish Plaques with Florentine Design Borders

| 7×9     | \$69.90  |
|---------|----------|
| 8 × 10  | \$82.50  |
| 9 × 12  | \$97.50  |
| 11 × 14 | \$126.00 |

PRESIDENT'S AWARD Presented to **Diane Davenport** 2002 This Award is Presented Annually By The President To the Recipient D2044 7...0 ¢ < 7 F 0

| /x9     | \$67.50  |
|---------|----------|
| 8 × 10  | \$81.00  |
| 9 × 12  | \$96.00  |
| 11 × 14 | \$123.00 |
|         | 9 × 12   |

X® PLATES SUITABLE FOR LASER ENGRAVING ONLY.