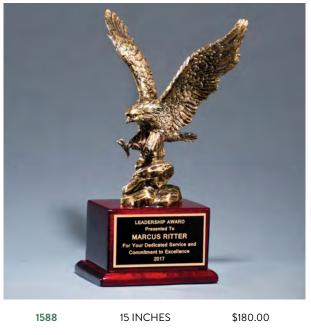

#### Large Eagle Casting on Solid American Walnut

#### LASER ENGRAVABLE PLATE

PLAQUE PLATES COPYRIGHT DESIGN TROPAR MFG. LASERFX® IS BRASS-PLATED STEEL, LASER ENGRAVE ONLY.

**Rosewood Piano-Finish Gavel and Sounding Block** 

| Rosewood | Piano-Finish | Gavel | Plaque |
|----------|--------------|-------|--------|
|          |              |       |        |