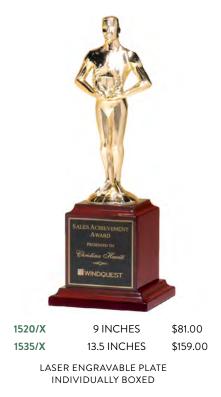

#### Cast Metal Classic Achiever Hand Polished with Goldtone-Finish on Black Piano-Finish Base

Silver Plated Stainless Steel Wine Cooler

Cast Metal Classic Achiever Figures Hand Polished and Goldtone-Finished on Solid Walnut or Piano-Finish Bases

INDIVIDUALLY BOXED