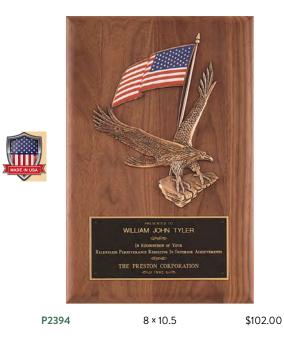

### American Eagle Series FINELY DETAILED EAGLE CASTINGS WITH GOLDTONE OR ANTIQUE BRONZE FINISHES

#### Finely Detailed Eagle Casting with Antique Bronze Finish on a Piano-Finish Plaque

8 × 10.5 \$87.00 P3753 P3754 \$135.00 10.5 × 13 LASER ENGRAVABLE PLATE

Antique Bronze Finished Eagle Resin Casting on Rosewood Piano-Finish Base