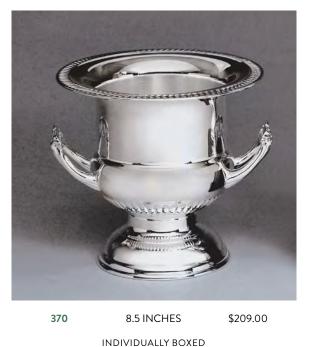

#### Silver Plated Stainless Steel Wine Cooler or Trophy Cup on Solid Walnut Base

399C 13 INCHES \$390.00 LASER ENGRAVABLE BLACK ALUMINUM PLATES INDIVIDUALLY BOXED