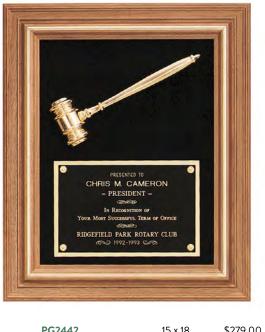

#### Metal Gavel, Gold Electroplate

**PG1687** 11 × 15 \$180.00

LASER ENGRAVABLE PLATE GAVEL BAND NOT ENGRAVABLE

| PG2442                            | 15 × 18  | \$279.00 |
|-----------------------------------|----------|----------|
| PG3412 (Not Shown/Maroon Velour)+ | 15 × 18  | \$279.00 |
| LASER ENGRAVABI<br>+NJ ONLY       | _E PLATE |          |