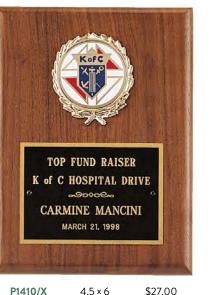

PLAQUES ARE INDIVIDUALLY BOXED.

7×8

7×8

Baseball Basketball Darts Drama F.F.Á.

P1411/X

Bowling Ten Pin & Ball Cheerleader EMT, Star of Life

Fire Department

, Lamp of Knowledge

Football

Ice Hockey

Golf

Honor

Jaycees

Masonic

6×8

SEE TOP OF PAGE FOR 2 INCH

ACTIVITY INSERT SELECTION

LASER ENGRAVABLE PLATE INDIVIDUALLY BOXED

P1415/X

Presented to **Chief Jack Laverty** n of Your O ty Service Through Exc **Bristol Township EMS** 2001-2022

\$48.00

P5444 10 × 12 \$156.00 SEE TOP OF PAGE FOR 2 INCH ACTIVITY INSERT SELECTION LASER ENGRAVABLE PLATE INDIVIDUALLY BOXED