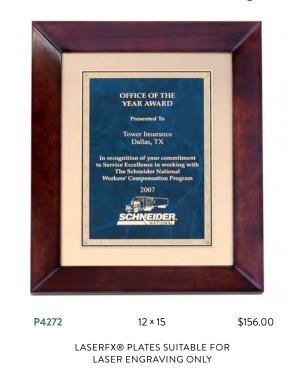

#### Rosewood Stained Piano-Finish Frame, Antique Bronze Finish Frame Casting with Brush Gold Metal Background

P4139

14 × 17

\$270.00