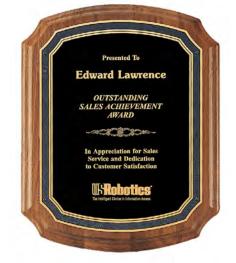

#### **Available in Three Sizes**

Sapphire P3462 7×8 \$69.00 8 × 10.5 \$84.00 P3463 P3464 9 × 12 \$99.90

LASERFX® PLATES SUITABLE FOR LASER ENGRAVING ONLY

| 7×9      | \$72.00  |
|----------|----------|
| 8 × 10.5 | \$84.00  |
| 9 × 12   | \$99.90  |
| 11 × 14  | \$135.00 |

LASERFX® PLATES SUITABLE FOR LASER ENGRAVING ONLY

| 7.5 × 8.5  | \$69.00  |
|------------|----------|
| 8.5 × 10   | \$81.00  |
| 9.5 × 11.5 | \$99.00  |
|            | 8.5 × 10 |