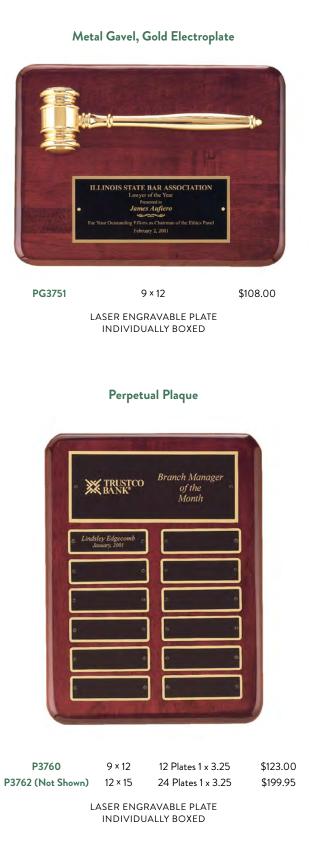

PG1686 9 × 12 \$141.00 ANTIQUE BRONZE CASTING LASER ENGRAVABLE PLATE

Metal Gavel, Gold Electroplate

| PG2440                            | 10 × 13 | \$201.00 |
|-----------------------------------|---------|----------|
| PG3408 (Not Shown/Maroon Velour)+ | 10 × 13 | \$201.00 |
| LASER ENGRAVABL                   | E PLATE |          |