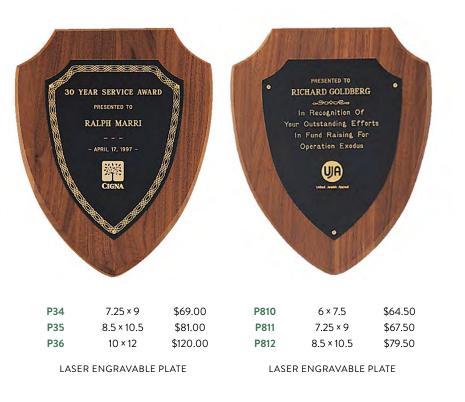

#### PLAQUES ARE INDIVIDUALLY BOXED.

PLAQUE PLATES COPYRIGHT DESIGN TROPAR MFG. LASERFX® IS BRASS-PLATED STEEL, LASER ENGRAVE ONLY.

Black Brass Gold Border

| P1611 | 5 × 7     | \$46.50  |
|-------|-----------|----------|
| P1612 | 7 × 8     | \$66.00  |
| P1613 | 7×9       | \$69.00  |
| P1614 | 8 × 10.5  | \$81.00  |
| P1615 | 9 × 12    | \$99.00  |
| P1616 | 10.5 × 13 | \$126.00 |

LASER ENGRAVABLE PLATE

#### Black Brass Gold Border

LASER ENGRAVABLE PLATE

PLAQUE PLATES COPYRIGHT DESIGN TROPAR MFG. SOLID BRASS ENGRAVING PLATES.