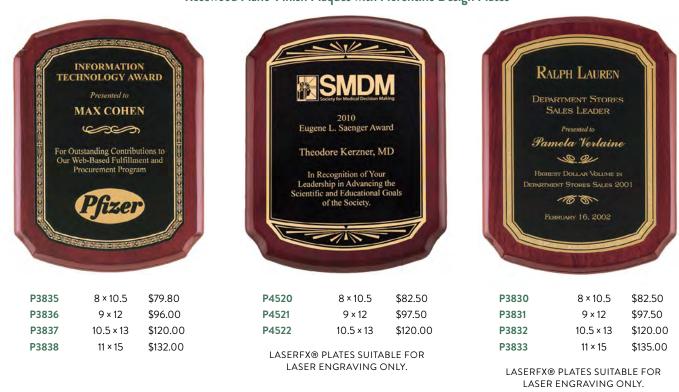

#### Rosewood Piano-Finish Plaques with Florentine Design Plates

\$69.90

\$82.50

\$97.50

| -     |    |
|-------|----|
|       | Sa |
| P4140 |    |
| P4141 |    |
| P4142 |    |
| P4143 |    |

| BRASS PLATED STEEL LASER FX. |  |
|------------------------------|--|
|                              |  |

\$69.90

PLAQUE PLATES COPYRIGHT DESIGN TROPAR MFG.