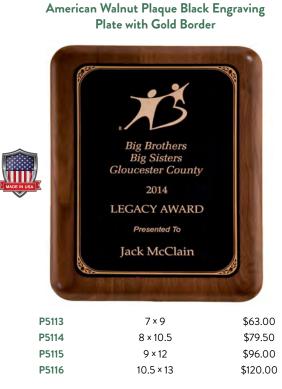

American Walnut Plaque Black Engraving Plate with Gold Border

LASERFX© PLATE SUITABLE FOR LASER ENGRAVING