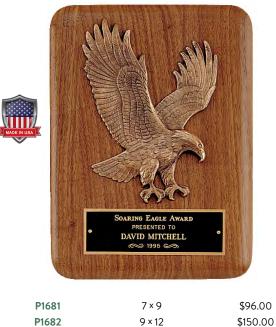

### American Eagle Series FINELY DETAILED EAGLE CASTINGS WITH GOLDTONE OR ANTIQUE BRONZE FINISHES

#### Finely Detailed Eagle Casting with Antique Bronze Finish on a Piano-Finish Plaque

8 × 10.5 \$87.00 P3753 P3754 \$135.00 10.5 × 13 LASER ENGRAVABLE PLATE

Antique Bronze Finished Eagle Resin Casting on Rosewood Piano-Finish Base