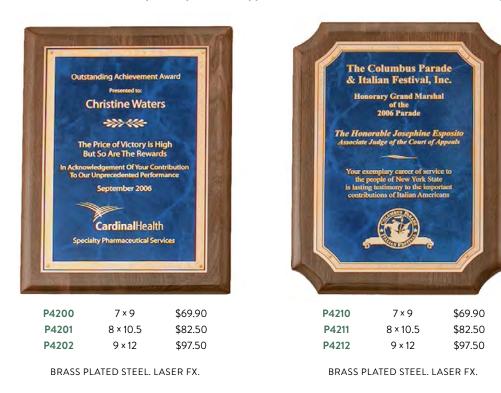

## High Gloss Plaques & Awards

**High Gloss Rosewood Diamonds** 

### Airflyte<sup>®</sup> Premium Series PLAQUE BOARDS WITH ROSEWOOD STAIN AND HEAVY LACQUER PIANO-FINISH

#### Rosewood Piano-Finish Plaques with Florentine Design Plates

\$69.90

\$82.50

\$97.50

| -     |    |
|-------|----|
|       | Sa |
| P4140 |    |
| P4141 |    |
| P4142 |    |
| P4143 |    |

| BRASS PLATED STEEL LASER FX. |  |
|------------------------------|--|
|                              |  |