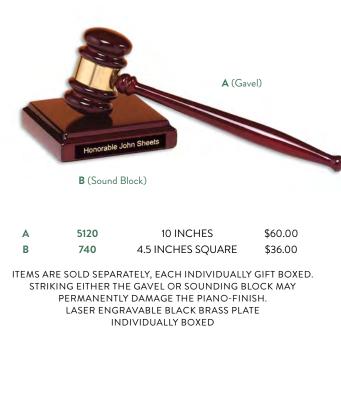

### Parliament Series AMERICAN WALNUT PLAQUES AND GAVELS

| A | 5116 | 7.5 INCHES        | \$46.50 |
|---|------|-------------------|---------|
|   | 5118 | 9.75 INCHES       | \$51.00 |
| В | 737  | 4.5 INCHES SQUARE | \$54.00 |
| С | 735  | 3 × 11.5 × 3.75   | \$96.00 |