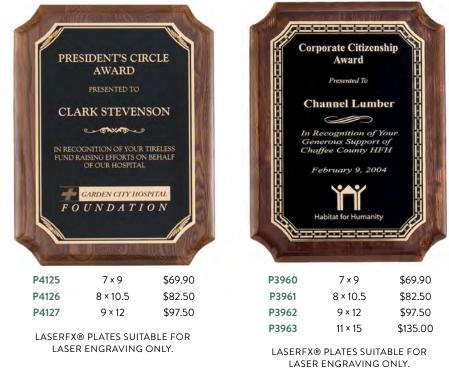

-------|
| 8 × 10  | \$81.00  |
| 9 × 12  | \$96.00  |
| 11 × 14 | \$123.00 |
|         | 9 × 12   |

X® PLATES SUITABLE FOR LASER ENGRAVING ONLY.

#### PLAQUE BOARDS WITH ROSEWOOD STAIN AND HEAVY LACQUER PIANO-FINISH

#### Rosewood Piano-Finish Plaques with Black Brass Engraving Plates



LASER ENGRAVING ONLY.

#### Rosewood Piano-Finish Plaques with Florentine Design Plates



PLAQUE PLATES COPYRIGHT DESIGN TROPAR MFG.

caco

coco

7 x 9

8 × 10.5

9 × 12

11 × 15

LASERFX® PLATES SUITABLE FOR

LASER ENGRAVING ONLY.

\$69.90

\$82.50

\$97.50

\$135.00

lanuary 31, 2001

on of Your Outs



P3816

P3817

P3818

P4120 7×9 \$69.90 P4121 8 × 10.5 \$82.50 P4122 \$97.50 9 × 12 LASERFX® PLATES SUITABLE FOR LASER ENGRAVING ONLY.

. Anti

P3819 LASERFX® PLATES SUITABLE FOR LASER ENGRAVING ONLY.



PLAQUE PLATES COPYRIGHT DESIGN TROPAR MFG.

PLAQUES ARE INDIVIDUALLY BOXED.

ALL PRICES SUBJECT TO CHANGE, CHECK WWW.AIRFLYTE.COM FOR CURRENT PRICING.

### Airflyte<sup>®</sup> Premium Series PLAQUE BOARDS WITH WALNUT STAIN AND HEAVY LACQUER PIANO-FINISH

#### Piano-Finish Plaques with Florentine Design Borders



| 7×9     | \$69.90  |
|---------|----------|
| 8 × 10  | \$82.50  |
| 9 × 12  | \$97.50  |
| 11 × 14 | \$126.00 |



| P3950 | 7×9      | \$69.90 |
|-------|----------|---------|
| P3951 | 8 × 10.5 | \$82.50 |
| P3952 | 9 × 12   | \$97.50 |

LASERFX® PLATES SUITABLE FOR LASER ENGRAVING ONLY.

#### Walnut Piano-Finish Plaques with Florentine Design Borders

| /×9      | \$69.90  |
|----------|----------|
| 8 × 10.5 | \$82.50  |
| 9 × 12   | \$97.50  |
| 11 × 15  | \$135.00 |