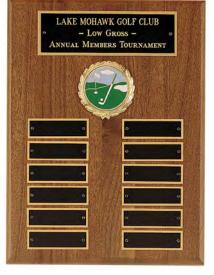

#### Perpetual Plaque with 12 Black Brass Plates on Brush Metal Gold Background

INDIVIDUAL PLATES ARE 1" X 3.25" LASER ENGRAVABLE BRASS PLATE

#### Cherry Finish Frame with Antique Bronze Finished Metal Frame on Brush Metal Gold Background

Perpetual Plaque with 12 Plates