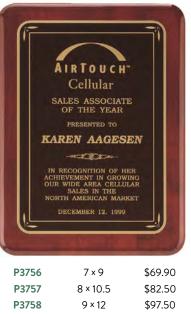

#### Rosewood Piano-Finish Plaques with Florentine Design Plates

\$69.90

\$82.50

\$97.50

| -     |    |
|-------|----|
|       | Sa |
| P4140 |    |
| P4141 |    |
| P4142 |    |
| P4143 |    |

| BRASS PLATED STEEL LASER FX. |  |
|------------------------------|--|
|                              |  |

\$69.90

PLAQUE PLATES COPYRIGHT DESIGN TROPAR MFG.