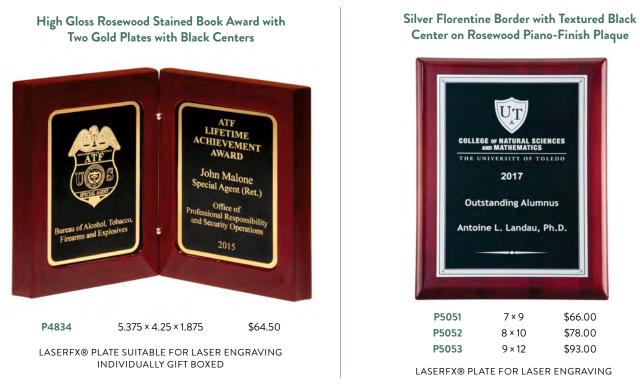

### **Two Gold Plates with Black Centers**

PLAQUE PLATES COPYRIGHT DESIGN TROPAR MFG. LASERFX® IS BRASS-PLATED STEEL, LASER ENGRAVE ONLY.

HIGH LUSTR™ IS FURNITURE-QUALITY FIBERBOARD WITH A HIGH-GLOSS SPRAY FINISH

SCREWS ON PLATES CAN BE CHANGED BY HAND, NO TOOLS REQUIRED INDIVIDUAL PLATES ARE 7/8" X 3-1/8"