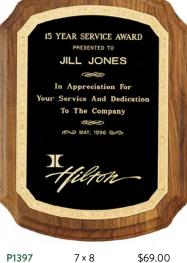

#### **Available in Three Sizes**

Sapphire P3462 7×8 \$69.00 8 × 10.5 \$84.00 P3463 P3464 9 × 12 \$99.90

LASERFX® PLATES SUITABLE FOR LASER ENGRAVING ONLY

| 7×9      | \$72.00  |
|----------|----------|
| 8 × 10.5 | \$84.00  |
| 9 × 12   | \$99.90  |
| 11 × 14  | \$135.00 |