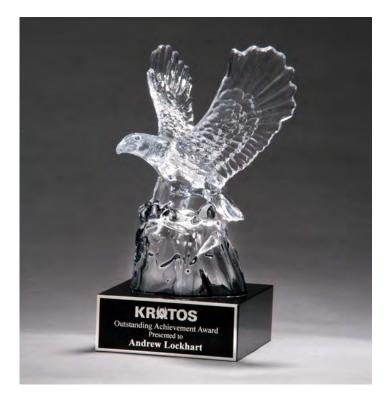

### Sculptured Relief Casting, Made in the USA

P1683

11 × 15

\$198.00

LASER ENGRAVABLE BRASS PLATE PLAQUES ARE INDIVIDUALLY BOXED

Beautiful Carved Crystal Eagle on Black Crystal Base

K9117

4.5 × 9.5