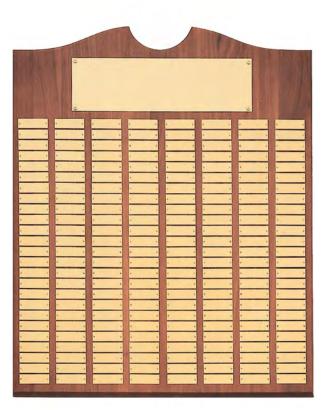

# Roster Series

#### Black Brass - 15 Plate Combinations

| • | : |  |
|---|---|--|
|   |   |  |
|   |   |  |
|   |   |  |
|   |   |  |
|   |   |  |
|   |   |  |
|   |   |  |
|   |   |  |
|   |   |  |
|   |   |  |
|   |   |  |
|   |   |  |
|   |   |  |
|   |   |  |
|   |   |  |
|   |   |  |
|   |   |  |
|   |   |  |

| P1551 | 9 × 12  | 12 Plates  | \$123.00  |
|-------|---------|------------|-----------|
| P1552 | 11 × 15 | 24 Plates  | \$198.00  |
| P1553 | 14 × 20 | 36 Plates  | \$315.00  |
| P1554 | 14 × 20 | 40 Plates  | \$336.00  |
| P1555 | 14 × 20 | 48 Plates  | \$366.00  |
| P1556 | 14 × 25 | 60 Plates  | \$405.00  |
| P1557 | 14 × 25 | 72 Plates  | \$468.00  |
| P1558 | 20 × 30 | 80 Plates  | \$1008.00 |
| P1559 | 20 × 30 | 96 Plates  | \$1065.00 |
| P1560 | 20 × 30 | 100 Plates | \$1089.00 |
| P1561 | 20 × 30 | 120 Plates | \$1140.00 |
| P1562 | 20 × 30 | 150 Plates | \$1278.00 |
| P1563 | 28 × 35 | 200 Plates | \$1800.00 |
| P1564 | 28 × 35 | 240 Plates | \$1920.00 |
| P1565 | 28 × 35 | 270 Plates | \$2010.00 |

INDIVIDUAL PLATES 0.875 X 2.75 LASER ENGRAVABLE PLATE