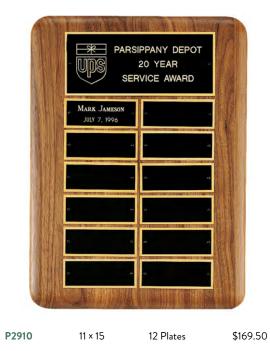

#### Black Brass - 11 Plate Combinations

| P2301 | 9 × 12  | 12 Plates  | \$123.00  |
|-------|---------|------------|-----------|
| P2302 | 11 × 15 | 24 Plates  | \$198.00  |
| P2303 | 15 × 21 | 36 Plates  | \$315.00  |
| P2304 | 15 × 21 | 40 Plates  | \$336.00  |
| P2305 | 15 × 21 | 48 Plates  | \$366.00  |
| P2307 | 15 × 21 | 60 Plates  | \$405.00  |
| P2308 | 22 × 30 | 72 Plates  | \$990.00  |
| P2309 | 22 × 30 | 80 Plates  | \$1008.00 |
| P2310 | 22 × 30 | 96 Plates  | \$1065.00 |
| P2311 | 22 × 30 | 120 Plates | \$1140.00 |
| P2312 | 22 × 30 | 144 Plates | \$1260.00 |
|       |         |            |           |

INDIVIDUAL PLATES 0.875 X 2.75 LASERFX® PLATES SUITABLE FOR LASER ENGRAVING ONLY