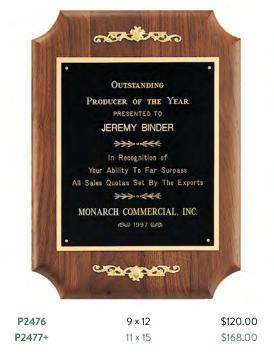

AGLE CASTINGS WITH ANTIQUE BRONZE FINISH





1293/XL 10.75 INCHES \$177.00 LASER ENGRAVABLE PLATE



1295/XL 9 INCHES \$150.00 1295/XL PLATE IS NOT LASER ENGRAVABLE



1298/XL 9 INCHES \$150.00 BRUSHED GOLD FLEXI-BRASS PLATE ENGRAVES BLACK

INDIVIDUALLY BOXED.



PLAQUES ARE INDIVIDUALLY BOXED.

ALL PRICES SUBJECT TO CHANGE, CHECK WWW.AIRFLYTE.COM FOR CURRENT PRICING.

LASER ENGRAVABLE PLATE

## American Eagle Series

### Sculptured Relief Casting, Made in the USA





P1683

11 × 15

\$198.00

LASER ENGRAVABLE BRASS PLATE PLAQUES ARE INDIVIDUALLY BOXED

Beautiful Carved Crystal Eagle on Black Crystal Base



K9117

4.5 × 9.5

\$162.00

LASER ENGRAVABLE ALUMINUM PLATE INDIVIDUALLY GIFT BOXED, SEE PAGE 64

# Airflyte<sup>®</sup> Plaque Collection

### FURNITURE FINISH AMERICAN WALNUT







LASER ENGRAVABLE BRASS PLATE

#### Antique Bronze Finished Frame Casting





#### Airflyte Frame with Black Velour, Antique Bronze Finished Frame Casting



SOLID BRASS PLATES. INDIVIDUALLY BOXED.



P2286 10.5 × 13 12 Plates \$153.00

BRASS DISC: 2.5 INCH DIAMETER, INDIVIDUAL PLATES ARE 0.875 X 2.75 LASER ENGRAVABLE PLATE



| P1701 | 7×9      | \$63.00  |
|-------|----------|----------|
| P1702 | 8 × 10.5 | \$79.95  |
| P1703 | 10 × 12  | \$111.00 |
| P1704 | 12 × 14  | \$147.00 |

BRASS DISC: 2.5 INCH DIAMETER LASER ENGRAVABLE PLATE

PLAQUE PLATES COPYRIGHT DESIGN TROPAR MFG. SOLID BRASS ENGRAVING PLATES.

## Airflyte<sup>®</sup> Plaque Collection FURNITURE FINISH AMERICAN WALNUT WITH SOLID BRASS PLATES



P2541 11 × 15 12 Plates \$150.00

> INDIVIDUAL PLATES ARE 1 X 3.25 LASER ENGRA