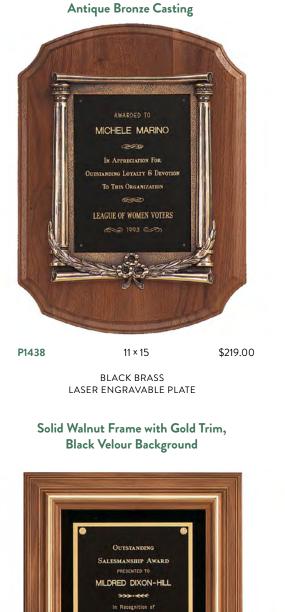

#### Antique Bronze Casting

P863 (Not Shown: Brushed Brass Plates)+ 11 × 15 \$255.00

#### LASER ENGRAVABLE BRASS PLATE