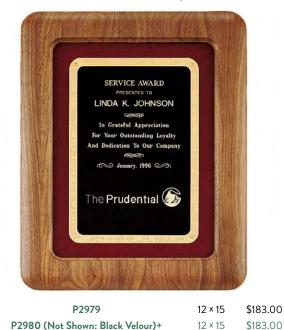

# Airflyte<sup>®</sup> Plaque Collection

### FURNITURE FINISH AMERICAN WALNUT

LASER ENGRAVABLE BRASS PLATE