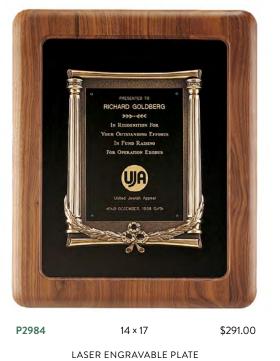

### Airflyte<sup>®</sup> Collection PRECISION MADE, SOLID AMERICAN WALNUT PLAQUES