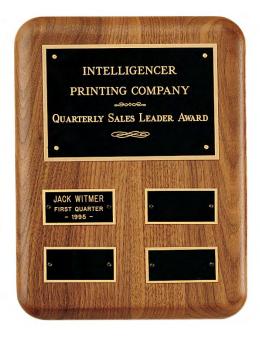

### Perpetual Series SOLID AMERICAN WALNUT PLAQUES

INDIVIDUAL PLATES 1 X 3.25 LASER ENGRAVABLE PLATES