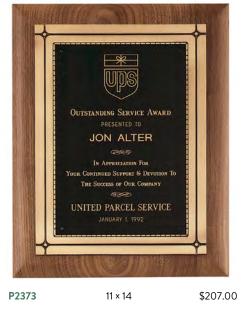

### Airflyte<sup>®</sup> Collection PRECISION MADE, SOLID AMERICAN WALNUT PLAQUES