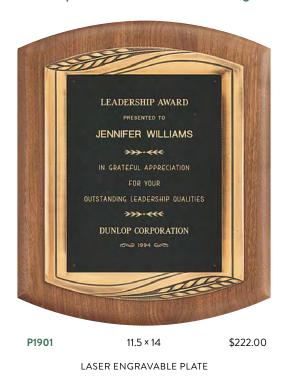

LASER ENGRAVABLE PLATE



1295/XL 9 INCHES \$150.00 1295/XL PLATE IS NOT LASER ENGRAVABLE



1298/XL 9 INCHES \$150.00 BRUSHED GOLD FLEXI-BRASS PLATE ENGRAVES BLACK

INDIVIDUALLY BOXED.



PLAQUES ARE INDIVIDUALLY BOXED.

ALL PRICES SUBJECT TO CHANGE, CHECK WWW.AIRFLYTE.COM FOR CURRENT PRICING.

LASER ENGRAVABLE PLATE

## American Eagle Series

### Sculptured Relief Casting, Made in the USA





P1683

11 × 15

\$198.00

LASER ENGRAVABLE BRASS PLATE PLAQUES ARE INDIVIDUALLY BOXED

Beautiful Carved Crystal Eagle on Black Crystal Base



K9117

4.5 × 9.5

\$162.00

LASER ENGRAVABLE ALUMINUM PLATE INDIVIDUALLY GIFT BOXED, SEE PAGE 64

# Airflyte<sup>®</sup> Plaque Collection

### FURNITURE FINISH AMERICAN WALNUT







LASER ENGRAVABLE BRASS PLATE

#### Antique Bronze Finished Frame Casting





#### Airflyte Frame with Black Velour, Antique Bronze Finished Frame Casting



SOLID BRASS PLATES. INDIVIDUALLY BOXED.



P2286 10.5 × 13 12 Plates \$153.00

BRASS DISC: 2.5 INCH DIAMETER, INDIVIDUAL PLATES ARE 0.875 X 2.75 LASER ENGRAVABLE PLATE



| P1701 | 7×9      | \$63.00  |
|-------|----------|----------|
| P1702 | 8 × 10.5 | \$79.95  |
| P1703 | 10 × 12  | \$111.00 |
| P1704 | 12 × 14  | \$147.00 |

BRASS DISC: 2.5 INCH DIAMETER LASER ENGRAVABLE PLATE

PLAQUE PLATES COPYRIGHT DESIGN TROPAR MFG. SOLID BRASS ENGRAVING PLATES.

## Airflyte<sup>®</sup> Plaque Collection FURNITURE FINISH AMERICAN WALNUT WITH SOLID BRASS PLATES



P2541 11 × 15 12 Plates \$150.00

> INDIVIDUAL PLATES ARE 1 X 3.25 LASER ENGRAVABLE PLATE



P3332 9 × 12 \$111.00

BRASS DISC: 4 INCH DIAMETER LASER ENGR