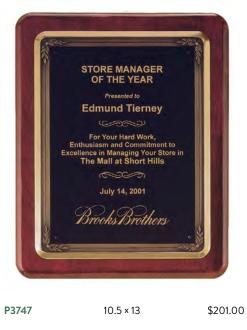

#### Piano-Finish Plaque, Antique Bronze Finished Frame Casting with Black Brass Engraving Plate

10.5 × 13 \$210.00 P3823 P3825 (Not Shown: Black Piano-Finish Plaque) 10.5 × 13 \$210.00

LASER ENGRAVABLE PLATE