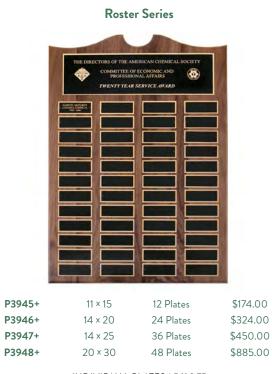

----------------|-------------------------------------|-------------------------------------------------------------------------------------------|----------------------|
|                  |                                     |                                                                                           |                      |
| P3935+<br>P3937+ | 11 × 15<br>15 × 21                  | 12 Plates<br>24 Plates                                                                    | \$174.00<br>\$324.00 |

| P3937+ | 15 × 21 | 24 Plates | \$324.00  |
|--------|---------|-----------|-----------|
| P3939+ | 22 × 30 | 36 Plates | \$945.00  |
| P3940+ | 22 × 30 | 48 Plates | \$990.00  |
| P3941+ | 22 × 30 | 60 Plates | \$1035.00 |

INDIVIDUAL PLATES 1.5 X 3.75 LASER ENGRAVABLE PLATES



INDIVIDUAL PLATES 1.5 X 3.75 LASER ENGRAVABLE PLATES

#### Black Velour





LASER ENGRAVABLE PLATES INDIVIDUAL PLATES 0.875 X 2.75

+NOT STOCKED IN ALL LOCATIONS, CHECK FOR AVAILABILITY

SOLID AMERICAN WALNUT. INDIVIDUALLY BOXED.



#### Perpetual Plaque with 12 Individual Elliptical Plates



P3621 9 × 12 \$129.00

> LASER ENGRAVABLE PLATES PLATES ARE 1 X 3.25

#### Perpetual Plaque with 12 Individual Plates, Sapphire Marble Finish



9 × 12 LASER ENGRAVABLE PLATES PLATES ARE 0.875 X 2.75

\$129.00

#### SOLID AMERICAN WALNUT. INDIVIDUALLY BOXED.

P3503

ALL PRICES SUBJECT TO CHANGE, CHECK WWW.AIRFLYTE.COM FOR CURRENT PRICING.

## Perpetual Series SOLID AMERICAN WALNUT PLAQUES

### Airflyte Edge Quarterly Award Plaque



P2849 8 × 10.5 \$87.00 INDIVIDUAL PLATES 1.25 X 2.5

#### Perpetu