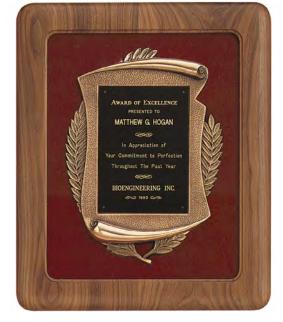

#### Antique Bronze Casting, High Quality Phoenix Frame Casting on a Solid Walnut Plaque Board

LASER ENGRAVABLE PLATE

SOLID BRASS ENGRAVING PLATES. INDIVIDUALLY BOXED.