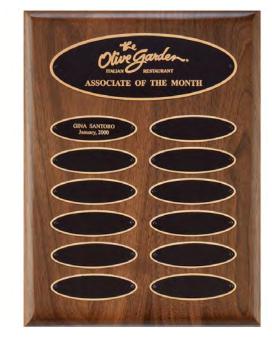

#### Perpetual Plaque with 12 Individual Elliptical Plates

P3621 9 × 12 \$129.00

> LASER ENGRAVABLE PLATES PLATES ARE 1 X 3.25