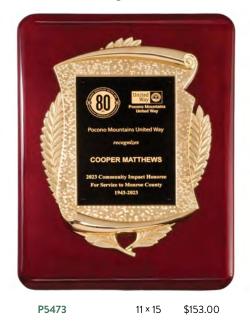

#### Airflyte Frame with Black Velour, Antique Bronze Finished Frame Casting

SOLID BRASS PLATES. INDIVIDUALLY BOXED.

P2286 10.5 × 13 12 Plates \$153.00

BRASS DISC: 2.5 INCH DIAMETER, INDIVIDUAL PLATES ARE 0.875 X 2.75 LASER ENGRAVABLE PLATE