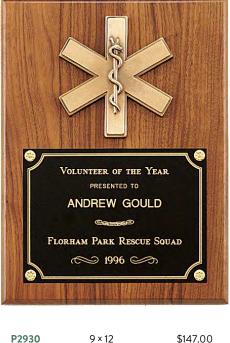

## Wexford Se

| eries                                  | 0.875 INCH Diameter<br>Insert Selection                                                                                                                                                                                                                                                                                                                                                                                                                                                                                                                                                                                                                                                                                                                                                                                                                                                                                                                                                                                                                                                                                                                                                                                                                                                                                                                                                                                                                                                                                                                                                                                                                                                                                                                                                                                                                                                                                                                                                                                                                                                                                                                                                                                                                                                                                                                                                                                                                                                                                                                                              | Fire Dept.<br>Fire Dept. (Volunteer)<br>Jaycees<br>Red Cross<br>Star of Life/EMS |
|----------------------------------------|--------------------------------------------------------------------------------------------------------------------------------------------------------------------------------------------------------------------------------------------------------------------------------------------------------------------------------------------------------------------------------------------------------------------------------------------------------------------------------------------------------------------------------------------------------------------------------------------------------------------------------------------------------------------------------------------------------------------------------------------------------------------------------------------------------------------------------------------------------------------------------------------------------------------------------------------------------------------------------------------------------------------------------------------------------------------------------------------------------------------------------------------------------------------------------------------------------------------------------------------------------------------------------------------------------------------------------------------------------------------------------------------------------------------------------------------------------------------------------------------------------------------------------------------------------------------------------------------------------------------------------------------------------------------------------------------------------------------------------------------------------------------------------------------------------------------------------------------------------------------------------------------------------------------------------------------------------------------------------------------------------------------------------------------------------------------------------------------------------------------------------------------------------------------------------------------------------------------------------------------------------------------------------------------------------------------------------------------------------------------------------------------------------------------------------------------------------------------------------------------------------------------------------------------------------------------------------------|----------------------------------------------------------------------------------|
|                                        |                                                                                                                                                                                                                                                                                                                                                                                                                                                                                                                                                                                                                                                                                                                                                                                                                                                                                                                                                                                                                                                                                                                                                                                                                                                                                                                                                                                                                                                                                                                                                                                                                                                                                                                                                                                                                                                                                                                                                                                                                                                                                                                                                                                                                                                                                                                                                                                                                                                                                                                                                                                      | *                                                                                |
|                                        | А                                                                                                                                                                                                                                                                                                                                                                                                                                                                                                                                                                                                                                                                                                                                                                                                                                                                                                                                                                                                                                                                                                                                                                                                                                                                                                                                                                                                                                                                                                                                                                                                                                                                                                                                                                                                                                                                                                                                                                                                                                                                                                                                                                                                                                                                                                                                                                                                                                                                                                                                                                                    | Firematic Awards                                                                 |
| AY OF<br>NIELS •<br>998                | Prester I<br>Children Hannen<br>Minder Hannen<br>Mind |                                                                                  |
| 2 \$159.00                             |                                                                                                                                                                                                                                                                                                                                                                                                                                                                                                                                                                                                                                                                                                                                                                                                                                                                                                                                                                                                                                                                                                                                                                                                                                                                                                                                                                                                                                                                                                                                                                                                                                                                                                                                                                                                                                                                                                                                                                                                                                                                                                                                                                                                                                                                                                                                                                                                                                                                                                                                                                                      |                                                                                  |
|                                        | P                                                                                                                                                                                                                                                                                                                                                                                                                                                                                                                                                                                                                                                                                                                                                                                                                                                                                                                                                                                                                                                                                                                                                                                                                                                                                                                                                                                                                                                                                                                                                                                                                                                                                                                                                                                                                                                                                                                                                                                                                                                                                                                                                                                                                                                                                                                                                                                                                                                                                                                                                                                    | 2792         7 × 9           2793         8 × 10           2001X         10 × 10 |
| dical Award                            |                                                                                                                                                                                                                                                                                                                                                                                                                                                                                                                                                                                                                                                                                                                                                                                                                                                                                                                                                                                                                                                                                                                                                                                                                                                                                                                                                                                                                                                                                                                                                                                                                                                                                                                                                                                                                                                                                                                                                                                                                                                                                                                                                                                                                                                                                                                                                                                                                                                                                                                                                                                      | <b>790/X</b> 10 × 10<br>SER ENGRAVABLE PLA                                       |
|                                        | Firematic Awards                                                                                                                                                                                                                                                                                                                                                                                                                                                                                                                                                                                                                                                                                                                                                                                                                                                                                                                                                                                                                                                                                                                                                                                                                                                                                                                                                                                                                                                                                                                                                                                                                                                                                                                                                                                                                                                                                                                                                                                                                                                                                                                                                                                                                                                                                                                                                                                                                                                                                                                                                                     | A                                                                                |
| THE YEAR<br>TO<br>GOULD<br>Secue Souad | В                                                                                                                                                                                                                                                                                                                                                                                                                                                                                                                                                                                                                                                                                                                                                                                                                                                                                                                                                                                                                                                                                                                                                                                                                                                                                                                                                                                                                                                                                                                                                                                                                                                                                                                                                                                                                                                                                                                                                                                                                                                                                                                                                                                                                                                                                                                                                                                                                                                                                                                                                                                    |                                                                                  |
|                                        |                                                                                                                                                                                                                                                                                                                                                                                                                                                                                                                                                                                                                                                                                                                                                                                                                                                                                                                                                                                                                                                                                                                                                                                                                                                                                                                                                                                                                                                                                                                                                                                                                                                                                                                                                                                                                                                                                                                                                                                                                                                                                                                                                                                                                                                                                                                                                                                                                                                                                                                                                                                      | N 0×12                                                                           |

IN MEMOR JOHN DA 1962 - 1P3/X 9 × 12 LASER ENGRAVAE **Emergency Medi** 

LASER ENGRAVABLE PLATE

7×9 \$78.00 8 × 10 \$144.00

**BRONZE WALLET CARD 75** 2.125 × 3.5 \$27.90 PRICE INCLUDES ANY ORGANIZATIONAL

INSERT LISTED ABOVE.