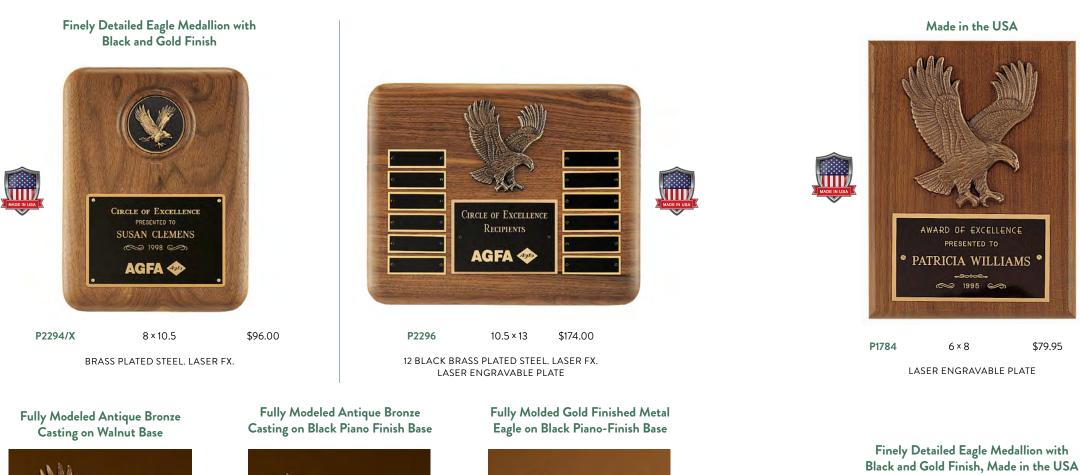

## American Eagle Series

FINELY DETAILED EAGLE CASTINGS WITH ANTIQUE BRONZE FINISH

1293/XL 10.75 INCHES \$177.00 LASER ENGRAVABLE PLATE

1295/XL 9 INCHES \$150.00 1295/XL PLATE IS NOT LASER ENGRAVABLE

1298/XL 9 INCHES \$150.00 BRUSHED GOLD FLEXI-BRASS PLATE ENGRAVES BLACK

## American Eagle Series