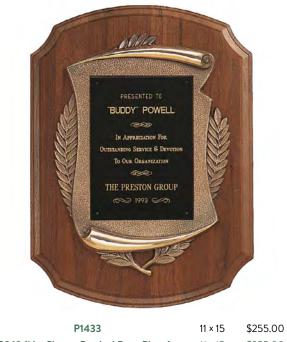

#### Antique Bronze Casting

P863 (Not Shown: Brushed Brass Plates)+ 11 × 15 \$255.00