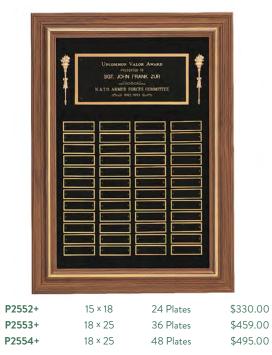

#### Black Brass - 11 Plate Combinations

| P2301 | 9 × 12  | 12 Plates  | \$123.00  |
|-------|---------|------------|-----------|
| P2302 | 11 × 15 | 24 Plates  | \$198.00  |
| P2303 | 15 × 21 | 36 Plates  | \$315.00  |
| P2304 | 15 × 21 | 40 Plates  | \$336.00  |
| P2305 | 15 × 21 | 48 Plates  | \$366.00  |
| P2307 | 15 × 21 | 60 Plates  | \$405.00  |
| P2308 | 22 × 30 | 72 Plates  | \$990.00  |
| P2309 | 22 × 30 | 80 Plates  | \$1008.00 |
| P2310 | 22 × 30 | 96 Plates  | \$1065.00 |
| P2311 | 22 × 30 | 120 Plates | \$1140.00 |
| P2312 | 22 × 30 | 144 Plates | \$1260.00 |
|       |         |            |           |