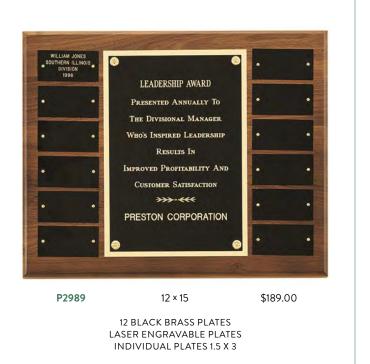

-----------------------------------------------------------------------|----------------------|
|                  |                                     |                                                                                           |                      |
| P3935+<br>P3937+ | 11 × 15<br>15 × 21                  | 12 Plates<br>24 Plates                                                                    | \$174.00<br>\$324.00 |

| P3937+ | 15 × 21 | 24 Plates | \$324.00  |
|--------|---------|-----------|-----------|
| P3939+ | 22 × 30 | 36 Plates | \$945.00  |
| P3940+ | 22 × 30 | 48 Plates | \$990.00  |
| P3941+ | 22 × 30 | 60 Plates | \$1035.00 |

INDIVIDUAL PLATES 1.5 X 3.75 LASER ENGRAVABLE PLATES



INDIVIDUAL PLATES 1.5 X 3.75 LASER ENGRAVABLE PLATES

#### Black Velour





LASER ENGRAVABLE PLATES INDIVIDUAL PLATES 0.875 X 2.75

+NOT STOCKED IN ALL LOCATIONS, CHECK FOR AVAILABILITY

SOLID AMERICAN WALNUT. INDIVIDUALLY BOXED.



#### Perpetual Plaque with 12 Individual Elliptical Plates



P3621 9 × 12 \$129.00

> LASER ENGRAVABLE PLATES PLATES ARE 1 X 3.25

#### Perpetual Plaque with 12 Individual Plates, Sapphire Marble Finish



9 × 12 LASER ENGRAVABLE PLATES PLATES ARE 0.875 X 2.75

\$129.00

#### SOLID AMERICAN WALNUT. INDIVIDUALLY BOXED.

P3503

ALL PRICES SUBJECT TO CHANGE, CHECK WWW.AIRFLYTE.COM FOR CURRENT PRICING.

## Perpetual Series SOLID AMERICAN WALNUT PLAQUES

### Airflyte Edge Quarterly Award Plaque



P2849 8 × 10.5 \$87.00 INDIVIDUAL PLATES 1.25 X 2.5

#### Perpetual Plaque with 24 Individual Plates, Sapphire Marble Finish



P3507

12 ×