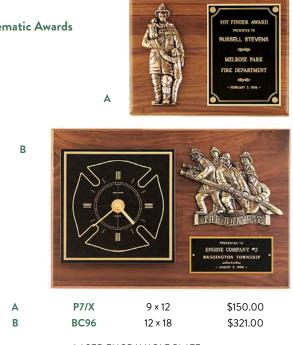

## Wexford Se

| eries                                  | 0.875 INCH Diameter<br>Insert Selection                                                                                                                                                                                                                                                                                                                                                                                                                                                                                                                                                                                                                                                                                                                                                                                                                                                                                                                                                                                                                                                                                                                                                                                                                                                                                                                                                                                                                                                                                                                                                                                                                                                                                                                                                                                                                                                                                                                                                                                                                                                                                                                                                                                                                                                                                                                                                                                                                                                                                                                                              | Fire Dept.<br>Fire Dept. (Volunteer)<br>Jaycees<br>Red Cross<br>Star of Life/EMS |
|----------------------------------------|--------------------------------------------------------------------------------------------------------------------------------------------------------------------------------------------------------------------------------------------------------------------------------------------------------------------------------------------------------------------------------------------------------------------------------------------------------------------------------------------------------------------------------------------------------------------------------------------------------------------------------------------------------------------------------------------------------------------------------------------------------------------------------------------------------------------------------------------------------------------------------------------------------------------------------------------------------------------------------------------------------------------------------------------------------------------------------------------------------------------------------------------------------------------------------------------------------------------------------------------------------------------------------------------------------------------------------------------------------------------------------------------------------------------------------------------------------------------------------------------------------------------------------------------------------------------------------------------------------------------------------------------------------------------------------------------------------------------------------------------------------------------------------------------------------------------------------------------------------------------------------------------------------------------------------------------------------------------------------------------------------------------------------------------------------------------------------------------------------------------------------------------------------------------------------------------------------------------------------------------------------------------------------------------------------------------------------------------------------------------------------------------------------------------------------------------------------------------------------------------------------------------------------------------------------------------------------------|----------------------------------------------------------------------------------|
|                                        |                                                                                                                                                                                                                                                                                                                                                                                                                                                                                                                                                                                                                                                                                                                                                                                                                                                                                                                                                                                                                                                                                                                                                                                                                                                                                                                                                                                                                                                                                                                                                                                                                                                                                                                                                                                                                                                                                                                                                                                                                                                                                                                                                                                                                                                                                                                                                                                                                                                                                                                                                                                      | *                                                                                |
|                                        | А                                                                                                                                                                                                                                                                                                                                                                                                                                                                                                                                                                                                                                                                                                                                                                                                                                                                                                                                                                                                                                                                                                                                                                                                                                                                                                                                                                                                                                                                                                                                                                                                                                                                                                                                                                                                                                                                                                                                                                                                                                                                                                                                                                                                                                                                                                                                                                                                                                                                                                                                                                                    | Firematic Awards                                                                 |
| AY OF<br>NIELS •<br>998                | Prester I<br>Children Hannen<br>Minder Hannen<br>Mind |                                                                                  |
| 2 \$159.00                             |                                                                                                                                                                                                                                                                                                                                                                                                                                                                                                                                                                                                                                                                                                                                                                                                                                                                                                                                                                                                                                                                                                                                                                                                                                                                                                                                                                                                                                                                                                                                                                                                                                                                                                                                                                                                                                                                                                                                                                                                                                                                                                                                                                                                                                                                                                                                                                                                                                                                                                                                                                                      |                                                                                  |
|                                        | P                                                                                                                                                                                                                                                                                                                                                                                                                                                                                                                                                                                                                                                                                                                                                                                                                                                                                                                                                                                                                                                                                                                                                                                                                                                                                                                                                                                                                                                                                                                                                                                                                                                                                                                                                                                                                                                                                                                                                                                                                                                                                                                                                                                                                                                                                                                                                                                                                                                                                                                                                                                    | 2792         7 × 9           2793         8 × 10           2001X         10 × 10 |
| dical Award                            |                                                                                                                                                                                                                                                                                                                                                                                                                                                                                                                                                                                                                                                                                                                                                                                                                                                                                                                                                                                                                                                                                                                                                                                                                                                                                                                                                                                                                                                                                                                                                                                                                                                                                                                                                                                                                                                                                                                                                                                                                                                                                                                                                                                                                                                                                                                                                                                                                                                                                                                                                                                      | <b>790/X</b> 10 × 10<br>SER ENGRAVABLE PLA                                       |
|                                        | Firematic Awards                                                                                                                                                                                                                                                                                                                                                                                                                                                                                                                                                                                                                                                                                                                                                                                                                                                                                                                                                                                                                                                                                                                                                                                                                                                                                                                                                                                                                                                                                                                                                                                                                                                                                                                                                                                                                                                                                                                                                                                                                                                                                                                                                                                                                                                                                                                                                                                                                                                                                                                                                                     | A                                                                                |
| THE YEAR<br>TO<br>GOULD<br>Secue Souad | В                                                                                                                                                                                                                                                                                                                                                                                                                                                                                                                                                                                                                                                                                                                                                                                                                                                                                                                                                                                                                                                                                                                                                                                                                                                                                                                                                                                                                                                                                                                                                                                                                                                                                                                                                                                                                                                                                                                                                                                                                                                                                                                                                                                                                                                                                                                                                                                                                                                                                                                                                                                    |                                                                                  |
|                                        |                                                                                                                                                                                                                                                                                                                                                                                                                                                                                                                                                                                                                                                                                                                                                                                                                                                                                                                                                                                                                                                                                                                                                                                                                                                                                                                                                                                                                                                                                                                                                                                                                                                                                                                                                                                                                                                                                                                                                                                                                                                                                                                                                                                                                                                                                                                                                                                                                                                                                                                                                                                      | N 0×12                                                                           |