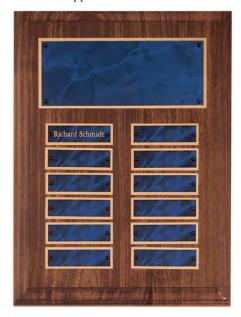

#### Perpetual Plaque with 12 Individual Plates, Sapphire Marble Finish

9 × 12 LASER ENGRAVABLE PLATES PLATES ARE 0.875 X 2.75

\$129.00