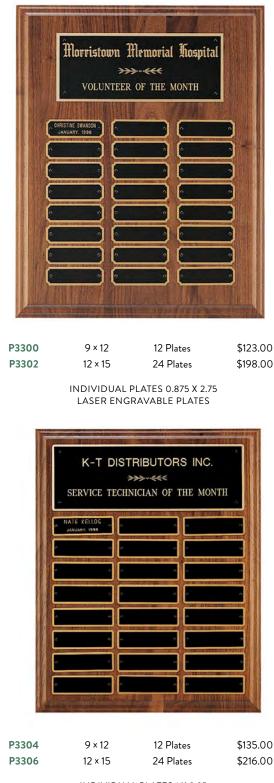

SUPPLIED WITH

FLANNEL BAG.

В

10 × 10 \$93.00 NGRAVABLE PLATE

LASER ENGRAVABLE PLATE CLOCKS SUPPLIED WITH LIFETIME GUARANTEED QUARTZ MOVEMENT

| P1696 | 9 × 12  | 12 Plates | \$123.00 |
|-------|---------|-----------|----------|
| P1697 | 11 × 15 | 24 Plates | \$198.00 |

INDIVIDUAL PLATES 0.875 X 2.75 LASER ENGRAVABLE PLATES

INDIVIDUAL PLATES 1.5 X 3.75 LASER ENGRAVABLE PLATES